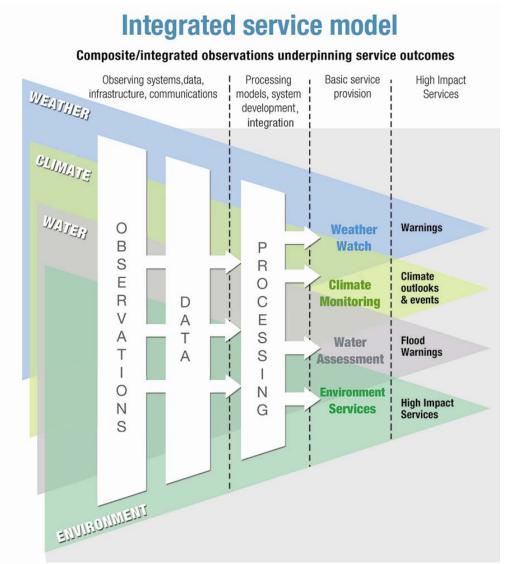

### Integration

- Composite systems, 'network of networks'
- Integration through various aspects
  - Support for diverse user needs
  - Systems optimised for efficiency and effectiveness
  - Integration of data through NWP
  - End-to-end service delivery model

# Integration (2)

- Network of networks
  - Owned 'core' and contributed 'third party' networks
  - Policy and management framework
    - Tiered approach to quality, observations, networks, data management, operational support, replacement, etc
    - Partnership and/or collaboration mechanisms
    - End-to-end data framework principles, policies, processes
- Integration NOT 'one size first all'
- Coordination → communicating, sharing, optimising
- Interoperability → key to turning observations into effective data that meets real needs