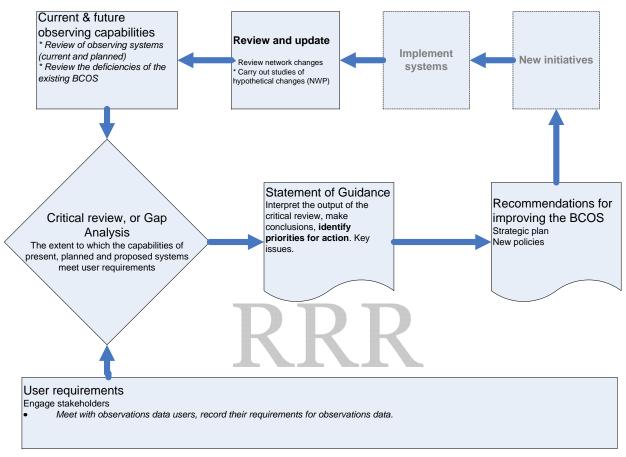

## **Plan and Design**

- Data impact assessment, OSE/OSSE's (regional or national)
- National Rolling Review of Requirements

| Observations and Engineering Strategic Framework |                                                                                                                                                                                                                                                                                                             |              |           |       |        |                            |                                     |  |
|--------------------------------------------------|-------------------------------------------------------------------------------------------------------------------------------------------------------------------------------------------------------------------------------------------------------------------------------------------------------------|--------------|-----------|-------|--------|----------------------------|-------------------------------------|--|
| Our<br>Vision                                    | To provide environmental observations for the safety, sustainability, well-being and prosperity of Australians                                                                                                                                                                                              |              |           |       |        |                            |                                     |  |
| Our<br>Mission                                   | <ul> <li>National leadership in environmental monitoring</li> <li>An integrated network of networks approach</li> <li>A skilled, diverse, innovative and sustainable workforce</li> <li>A culture of commitment to process improvement</li> <li>Proactive engagement with users and stakeholders</li> </ul> |              |           |       |        |                            |                                     |  |
| Observing<br>System<br>Strategies                | Surface                                                                                                                                                                                                                                                                                                     | Upper<br>Air | Satellite | Radar | Marine | Atmospheric<br>Composition | New<br>Environmental<br>Information |  |
|                                                  | Rolling Review of Requirements                                                                                                                                                                                                                                                                              |              |           |       |        |                            |                                     |  |
| Enabling<br>our<br>Operations                    | Composite Network Design                                                                                                                                                                                                                                                                                    |              |           |       |        |                            |                                     |  |
|                                                  | Lifecycle Management                                                                                                                                                                                                                                                                                        |              |           |       |        |                            |                                     |  |
|                                                  | Data Framework                                                                                                                                                                                                                                                                                              |              |           |       |        |                            |                                     |  |
| Enabling<br>our<br>Business                      | Business Process Model                                                                                                                                                                                                                                                                                      |              |           |       |        |                            |                                     |  |
|                                                  | Workforce                                                                                                                                                                                                                                                                                                   |              |           |       |        |                            |                                     |  |
|                                                  | Leadership Culture                                                                                                                                                                                                                                                                                          |              |           |       |        |                            |                                     |  |
|                                                  | Safe Working                                                                                                                                                                                                                                                                                                |              |           |       |        |                            |                                     |  |
|                                                  | Communication                                                                                                                                                                                                                                                                                               |              |           |       |        |                            |                                     |  |