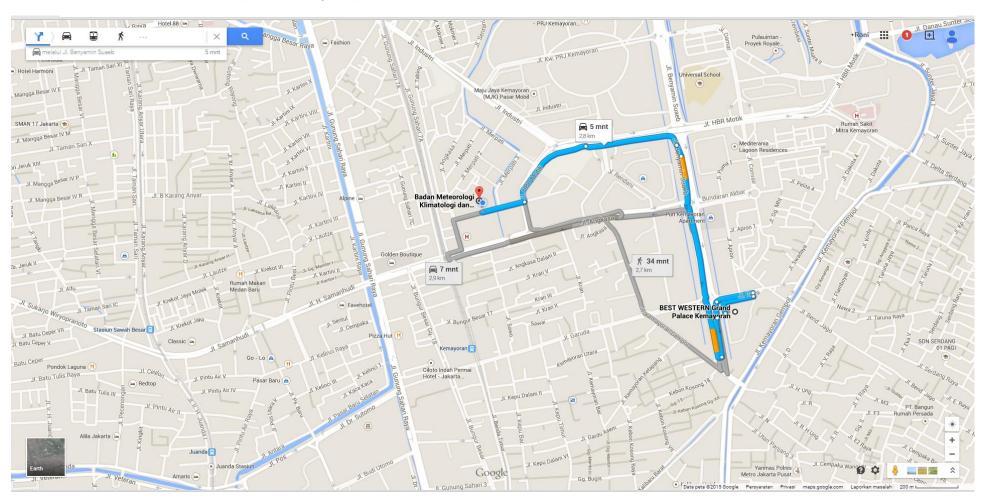

## **BEST WESTERN GRAND PALACE, KEMAYORAN**

(Hotel is located about 2.8 km from the event venue)

Jalan Benyamin Suaeb Blok A5 Kemayoran, Central Jakarta, 10630, Indonesia

Tel: +6221, 6585 3888, Website: http://www.bwgrandpalace.com