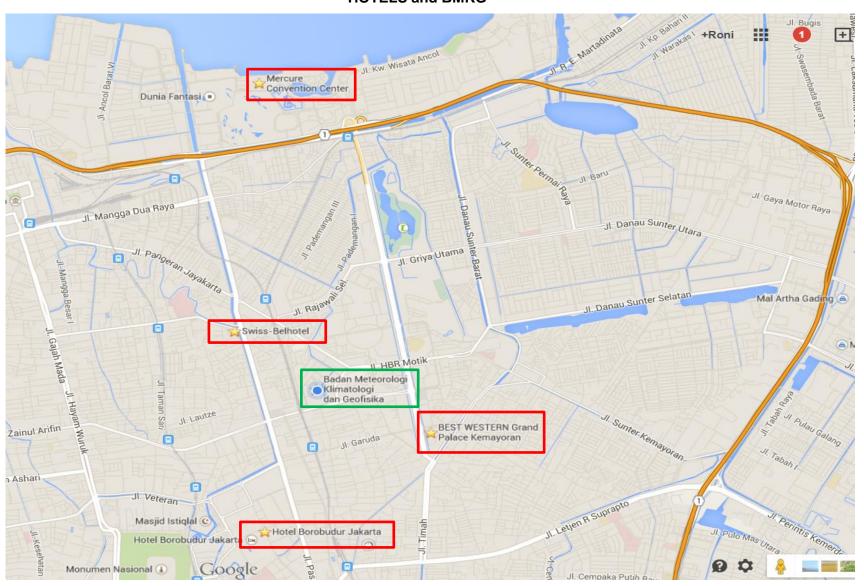

APPENDIX C
HOTELS and BMKG

## HOTEL

## MERCURE CONVENTION CENTRE ANCOL

(Hotel is located about 6.3 km from the event venue)

Jl. Pantai Indah, Taman Impian Jaya Ancol, 14430 Jakarta Indonesia

Tel: +6221 6406000, 6406123 Website: http://www.mercure.com

## SWISS-BELHOTEL, MANGGA BESAR

(Hotel is located about 2.6 km from the event venue)

Jl. Kartini Raya No. 57, Jakarta Utara, 1070, Indonesia

**Tel** : +(62-21) 6393 888 | **Fax** : +(62-21) 65 95 888

For more details please use the following website <a href="http://www.swiss-belhotel.com/">http://www.swiss-belhotel.com/</a>

## **BEST WESTERN GRAND PALACE, KEMAYORAN**

(Hotel is located about 2.8 km from the event venue)

Jalan Benyamin Suaeb Blok A5 Kemayoran, Central Jakarta, 10630, Indonesia

Tel: +6221, 6585 3888, Website: http://www.bwgrandpalace.com

#### **HOTEL BOROBUDUR JAKARTA**

(Hotel is located about 2.7 km from the event venue)

Jalan Lapangan Banteng Selatan, P.O.Box 1329 | Jakarta Pusat 10710, Indonesia

Tel: (62-21) 380 5555, 383 5000 | Fax: (62-21) 380 9595