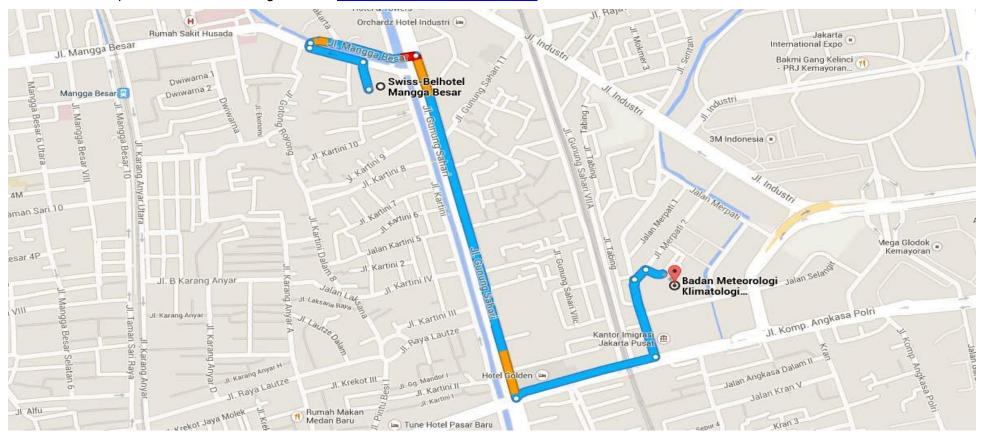

## SWISS-BELHOTEL, MANGGA BESAR

(Hotel is located about 2.6 km from the event venue)

Jl. Kartini Raya No. 57, Jakarta Utara, 1070, Indonesia

**Tel** : +(62-21) 6393 888 | **Fax** : +(62-21) 65 95 888

For more details please use the following website <a href="http://www.swiss-belhotel.com/">http://www.swiss-belhotel.com/</a>