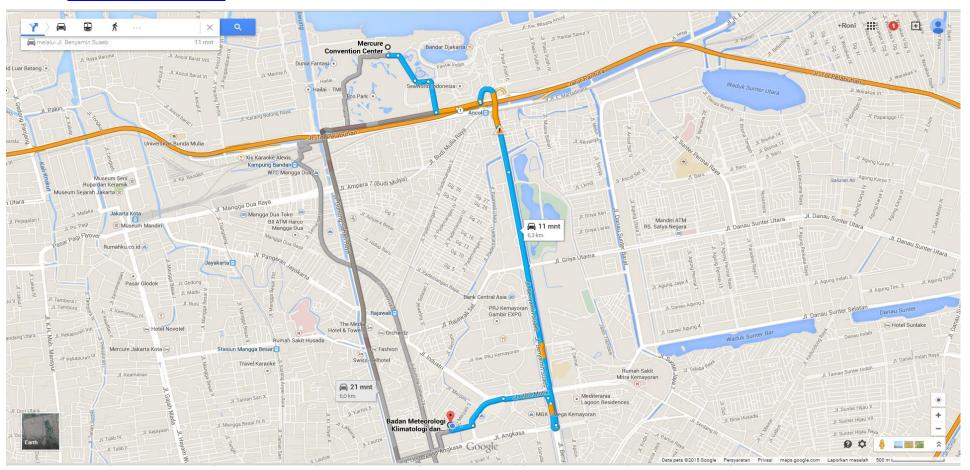

## MERCURE CONVENTION CENTRE ANCOL

(Hotel is located about 6.3 km from the event venue)

Jl. Pantai Indah, Taman Impian Jaya Ancol, 14430 Jakarta Indonesia

Tel: +6221 6406000, 6406123 Website: http://www.mercure.com