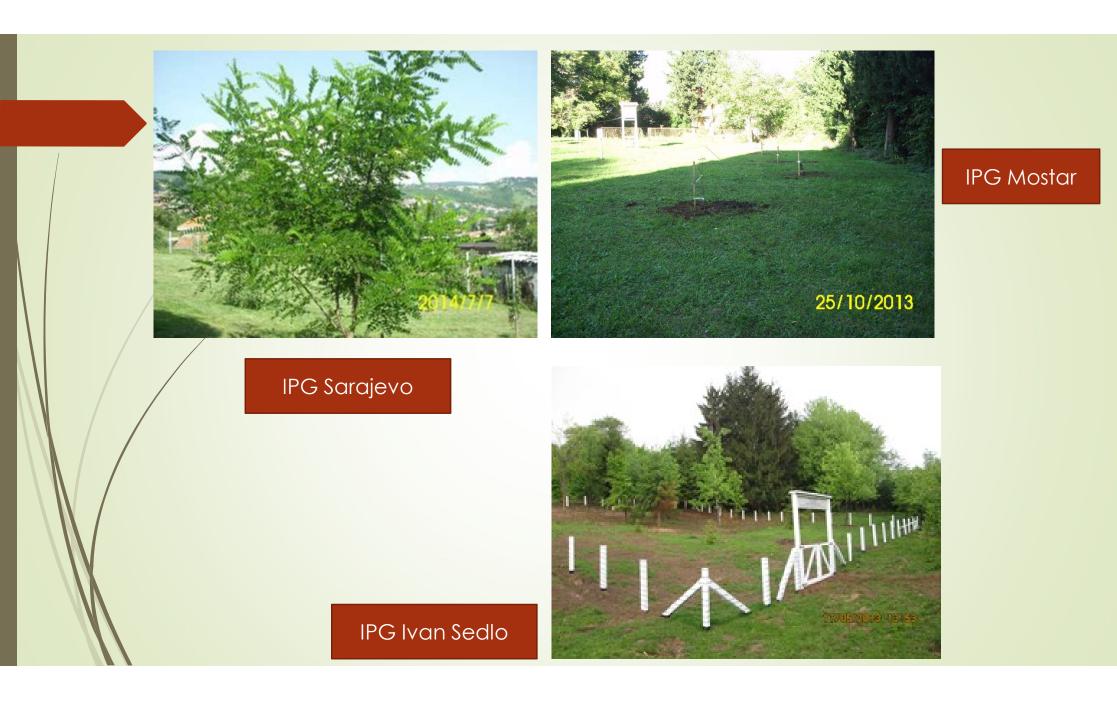

# Federal Hydrometeorological Institute (organization chart)

Agrometeorological and phenological stations in Federation of Bosnia and Herzegovina (network)

All these stations and phenological gardens are located on or very close to the main meteorological stations