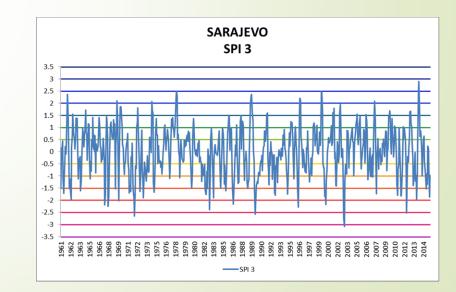

Update of Eto is on daily base.

Due to simplicity and easy calculation, we use Hardgreaves equation.

Drought monitoring by the SPI - Standardized Precipitation Index

"Rainfall indices" SPI - Standardized Precipitation Index -Moisture conditions estimated on the basis of SPI for 1,2,3,6, and 12 months (base period 1961-2005)

3-month SPI reflects short and medium-term moisture conditions and provides a seasonal estimation of precipitation.

One of the products on our website:

Drought monitoring (SPI 60) and forecast (SPI 30) – (based on products of WRF-NMM model and weather forecasts from FHMI B&H),