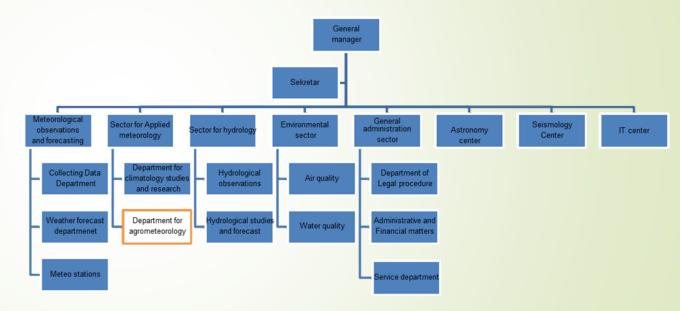

# Department of agrometeorology, within the Sector for applied meteorology

### Roles and responsibilities

- systematic observation and monitoring of hydrometeorological parameters;
- processing and analysis of agrometeorological data ,providing and publishing information, forecasts, products and services related to the weather, climate and water,
- the derivation of drought-relevant parameters, indices and indicators,
- permanent monitoring and analysing of actual meteorological conditions and making of: seven-day, decade and monthly agrometeorological bulletins and annual analyses, agrometeorological information, analyses and warnings.

# Federal Hydrometeorological Institute (organization chart)

Agrometeorological and phenological stations in Federation of Bosnia and Herzegovina (network)

All these stations and phenological gardens are located on or very close to the main meteorological stations