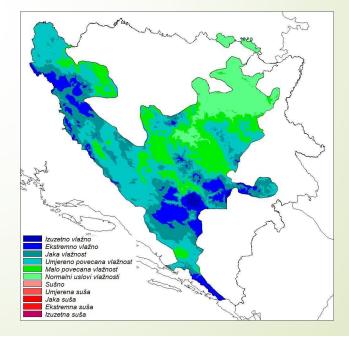

prepared with the help of colleagues from RHMS of Serbia

Uslovi vlažnosti u Federaciji Bosne i Hercegovine, procjenjeni prema <u>SPI 2</u>, Standardizovanom padavinskom indeksu, vrijednosti za vremenski period od 60 dana (31.10.-02.09.2016. godine). U centralnim i sjevernim dijelovima Federacije Bosne i Hercegovine preovladavali su normalni uslovi vlažnosti, uz manju epizodu sušnog tla na sjeveroistoku. U dijelu Hercegovine i na zapadu registrovane su kategorije ekstremnog do izuzetno vlažnog tla.

> lzuzetno vlažno Umjereno zuša Jaka suša Ekstemma suša Lzuzetna suša

Prognoza <u>SPI 1</u>, Standardizovanog padavinskog indeksa za period od 30 dana, izvedena na osnovu osmotrenih i prognoziranih petodnevnih padavina (01.10.-31.10.2016. godine), U narednom prognostičkom periodu, najvećim dijelom Federacije Bosne i Hercegovine preovladavaće kategorije normalne do umjereno povećane vlažnosti tla, sa izuzetkom manjih područja Hercegovine i Krajine gdje će tlo biti u kategoriji jako do izuzetno vlažno.