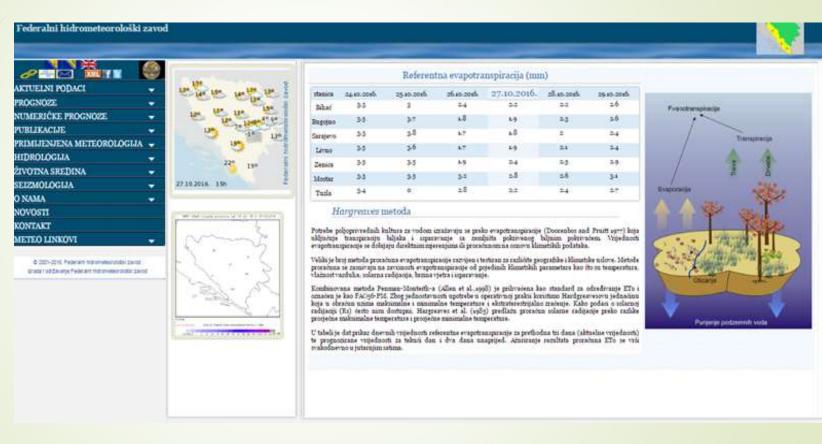

Products from agrometeorological department Soil temperature measurements Soil monitoring and forecast

Evapotranspiration, values for past three days, current day and forecast for next two days, also presented on the official website.

Update of Eto is on daily base.

Due to simplicity and easy calculation, we use Hardgreaves equation.

Drought monitoring by the SPI - Standardized Precipitation Index

"Rainfall indices" SPI - Standardized Precipitation Index -Moisture conditions estimated on the basis of SPI for 1,2,3,6, and 12 months (base period 1961-2005)