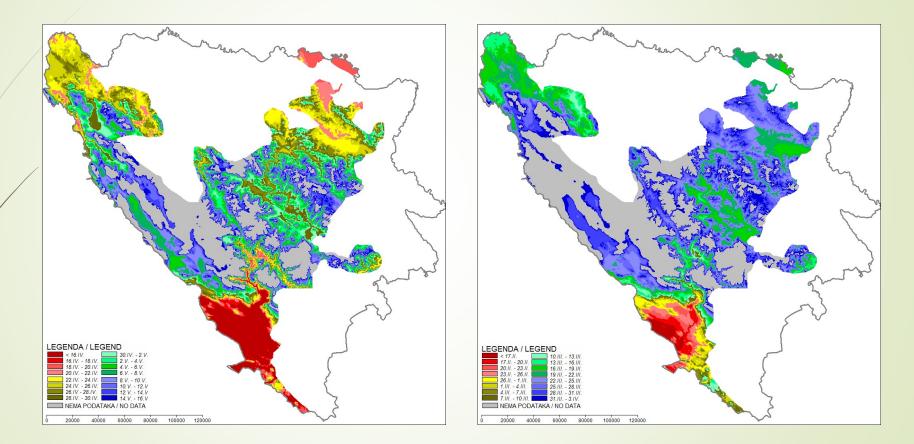

Update of Eto is on daily base.

Due to simplicity and easy calculation, we use Hardgreaves equation.

Drought monitoring by the SPI - Standardized Precipitation Index

"Rainfall indices" SPI - Standardized Precipitation Index -Moisture conditions estimated on the basis of SPI for 1,2,3,6, and 12 months (base period 1961-2005)

1-month SPI reflects short - term conditions, its application can be related closely to meteorological types of drought along with short
term soil moisture and crop stress, especially during the growing season

3-month SPI reflects short and medium-term moisture conditions and provides a seasonal estimation of precipitation.

One of the products on our website:

Drought monitoring (SPI 60) and forecast (SPI 30) – (based on products of WRF-NMM model and weather forecasts from FHMI B&H),

prepared with the help of colleagues from RHMS of Serbia

Uslovi vlažnosti u Federaciji Bosne i Hercegovine, procjenjeni prema <u>SPI 2</u>, Standardizovanom padavinskom indeksu, vrijednosti za vremenski period od 60 dana (31.10.-02.09.2016. godine). U centralnim i sjevernim dijelovima Federacije Bosne i Hercegovine preovladavali su normalni uslovi vlažnosti, uz manju epizodu sušnog tla na sjeveroistoku. U dijelu Hercegovine i na zapadu registrovane su kategorije ekstremnog do izuzetno vlažnog tla.

> lzuzetno vlažno Umjereno zuša Jaka suša Ekstemma suša Lzuzetna suša

Prognoza <u>SPI 1</u>, Standardizovanog padavinskog indeksa za period od 30 dana, izvedena na osnovu osmotrenih i prognoziranih petodnevnih padavina (01.10.-31.10.2016. godine), U narednom prognostičkom periodu, najvećim dijelom Federacije Bosne i Hercegovine preovladavaće kategorije normalne do umjereno povećane vlažnosti tla, sa izuzetkom manjih područja Hercegovine i Krajine gdje će tlo biti u kategoriji jako do izuzetno vlažno.