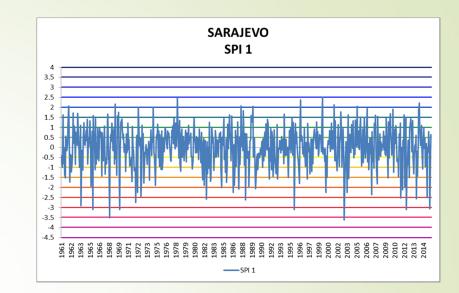

Update of Eto is on daily base.

Due to simplicity and easy calculation, we use Hardgreaves equation.

Drought monitoring by the SPI - Standardized Precipitation Index

"Rainfall indices" SPI - Standardized Precipitation Index -Moisture conditions estimated on the basis of SPI for 1,2,3,6, and 12 months (base period 1961-2005)

1-month SPI reflects short - term conditions, its application can be related closely to meteorological types of drought along with short
term soil moisture and crop stress, especially during the growing season