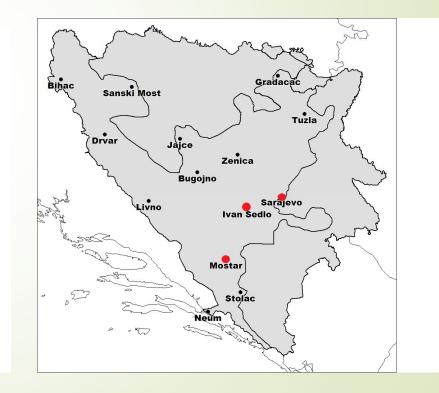

# Federal Hydrometeorological Institute (organization chart)

Agrometeorological and phenological stations in Federation of Bosnia and Herzegovina (network)

All these stations and phenological gardens are located on or very close to the main meteorological stations