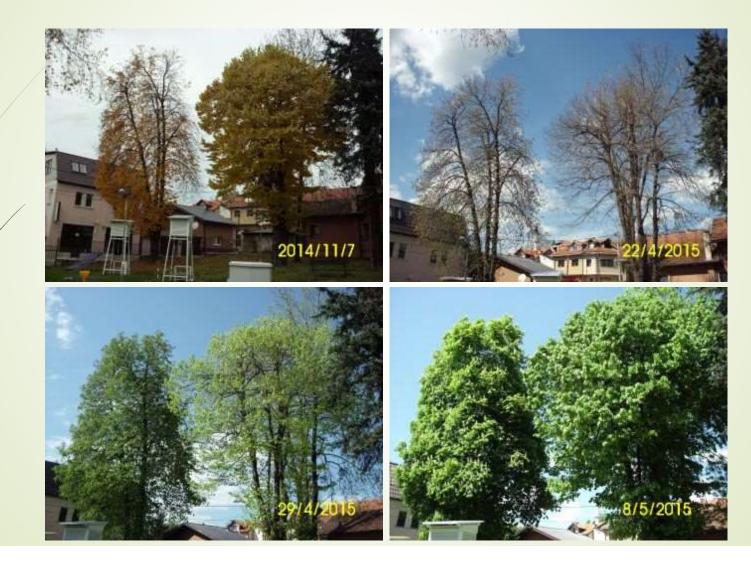

### Phenology

- Phenological observations are carried out at 14 main meteorological station
- The standard observation program
- Observation sheets are sent by email every 15 - days to the agrometorological office in FHMI, where the data are checked and stored