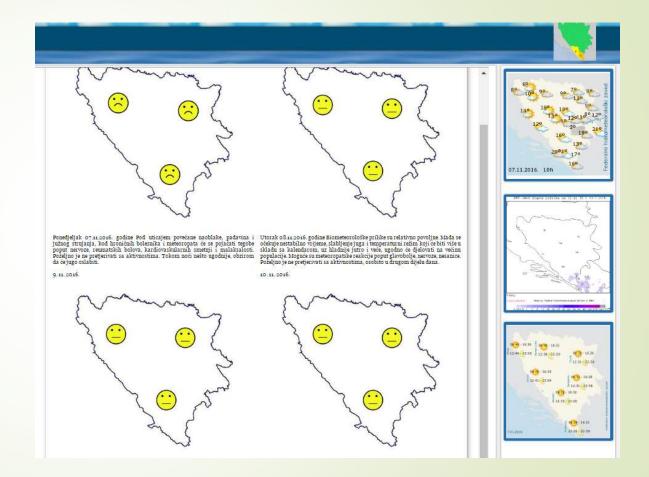

### Annual agrometeorological analysis

The analysis relates to the production year.

Review of the influence of meteorological parameter on agricultural production, as well as their consequences during the period of one year and vegetation period Biometeorological forecast is presented daily in the media, on public broadcasters, in newspapers, commercial radio and TV stations

Forecast is based on basic meteorological indicators, unfortunately without cooperation between our institute and relevant health institutions

(e.g. numerous institutes of public health, medical centers, hospitals)