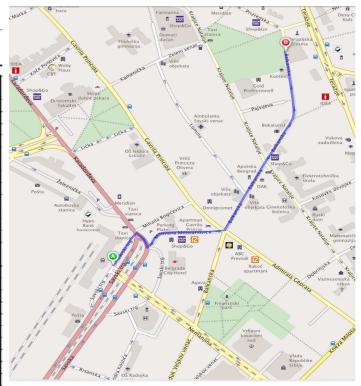

# **Public transportation**

1) Mini bus line A1 goes from the airport to Slavija square. You should exit the bus at the main railway station – Glavna zeleznicka stanica bus stop (the hotel is located nearby the main railway and bus station, precisely 766 m away, around 9 minutes walking distance). Ticket price is 300 RSD ≈ 2.5 € (tickets can be obtained in the bus), and approximate travel time from the airport is about 30 minutes.

Bus A1 - route