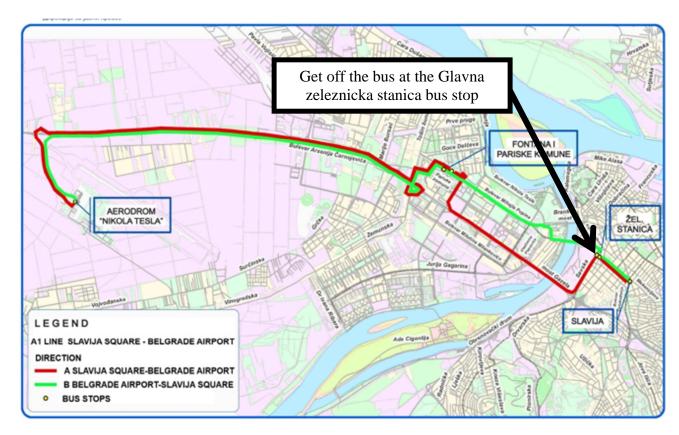

# **Public transportation**

1) Mini bus line A1 goes from the airport to Slavija square. You should exit the bus at the main railway station – Glavna zeleznicka stanica bus stop (the hotel is located nearby the main railway and bus station, precisely 766 m away, around 9 minutes walking distance). Ticket price is 300 RSD ≈ 2.5 € (tickets can be obtained in the bus), and approximate travel time from the airport is about 30 minutes.

Bus A1 - route