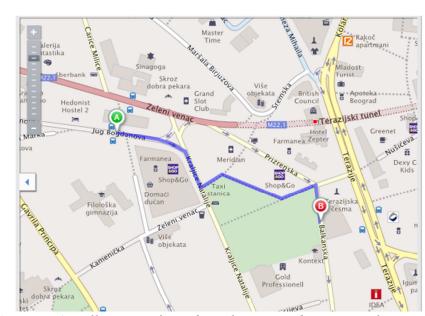

 $Bus\ Al-timetable\ (departures\ from\ the\ airport)$ 

A walking tour from the Glavna zeleznicka stanica bus stop to the hotel

2) Public bus line 72 is also available, and it goes from the airport to the Zeleni Venac bus terminal, which is 300 m away from the hotel, around 5 minutes walking distance. Ticket price is 150 RSD ≈ 1.3 € (tickets can be obtained in the bus).

Bus 72 – timetable (departures from the airport)

A walking tour from the Zeleni venac bus terminal to the hotel

Currency exchange machines on the airport are available 24/7 and can be found at following locations: