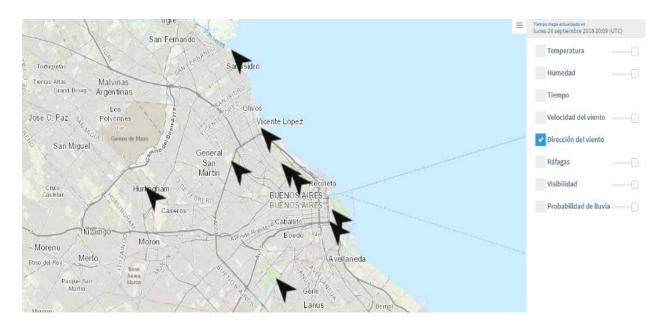

Última imagen de radar disponible. La flecha en color cyan indica la dirección de desplazamiento aproximado de las lluvias y/o tormentas:

Sin actividad

eléctrica

Sin actividad

eléctrica

Ráfagas menores a

50 km/h