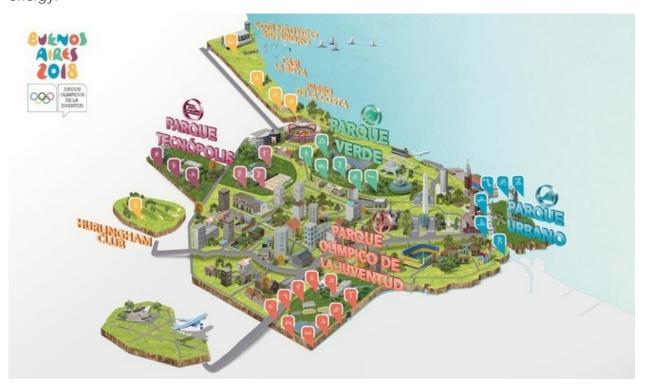

Between the 6th and the 18th of October, the Youth Olympic Games will take place in the Autonomous City of Buenos Aires and its surroundings. The competitions (and other attractions) will be distributed in 4 thematic parks and other 3 specific points of interest, soaking the city of Olympic energy.