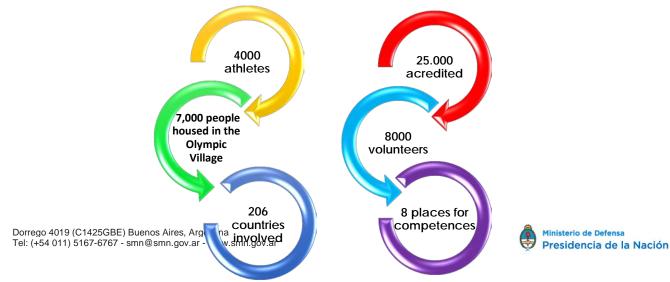

This event will involve tens of thousands of people including athletes, volunteers, assistants, and other teams involved.

The National Meteorological Service is working since 2017 to provide a meteorological information service applied to the needs of each sport and organization. We committed to: