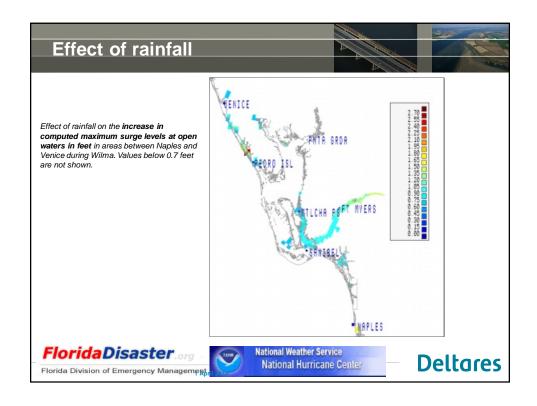

## Demonstrate current and future coastal flood, and river flood risk WITH THIS INFORMATION: ■Identify and prioritize at-risk populations and assets ■Determine regional and basin-wide effect of safety measures on coastal and river flood risk ■Perform cost-benefit of safety measures to find optimal solution ■Estimate global cost of climate change induced flooding Contains Global (Inland) flood and storm surge model