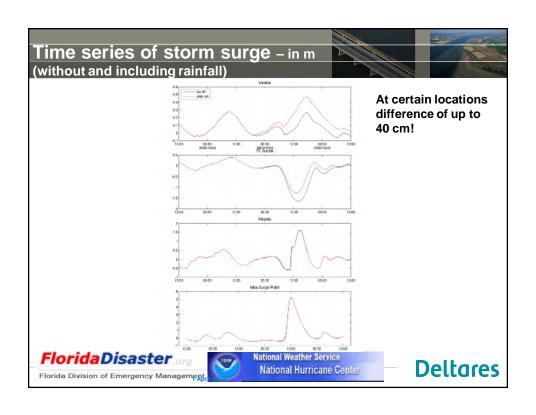

## Demonstrate current and future coastal flood, and river flood risk WITH THIS INFORMATION: ■Identify and prioritize at-risk populations and assets ■Determine regional and basin-wide effect of safety measures on coastal and river flood risk ■Perform cost-benefit of safety measures to find optimal solution ■Estimate global cost of climate change induced flooding Contains Global (Inland) flood and storm surge model











## Are up and running Uses global data bases (weather forecast input, global bathymetry and DEM) Provides surge and an estimates of flooding Can be used to compute hazard with certain return periods (not in real time) Deltares