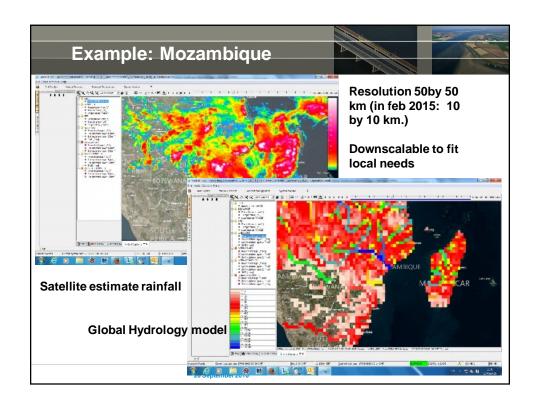

## Are up and running Uses global data bases (weather forecast input, global bathymetry and DEM) Provides surge and an estimates of flooding Can be used to compute hazard with certain return periods (not in real time) Deltares