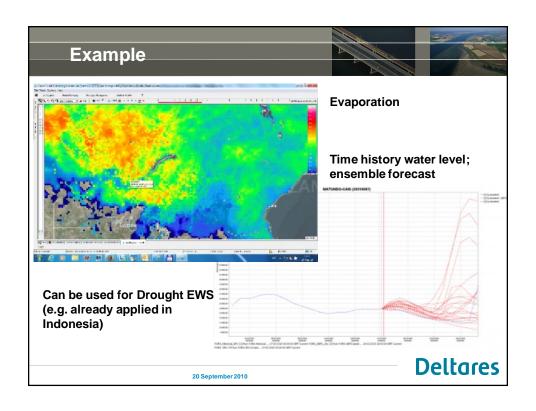

## Demonstrate current and future coastal flood, and river flood risk WITH THIS INFORMATION: ■Identify and prioritize at-risk populations and assets ■Determine regional and basin-wide effect of safety measures on coastal and river flood risk ■Perform cost-benefit of safety measures to find optimal solution ■Estimate global cost of climate change induced flooding Contains Global (Inland) flood and storm surge model

## Are up and running Uses global data bases (weather forecast input, global bathymetry and DEM) Provides surge and an estimates of flooding Can be used to compute hazard with certain return periods (not in real time) Deltares