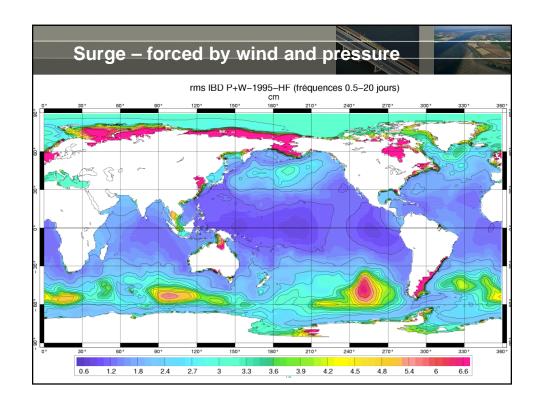

## Demonstrate current and future coastal flood, and river flood risk WITH THIS INFORMATION: ■Identify and prioritize at-risk populations and assets ■Determine regional and basin-wide effect of safety measures on coastal and river flood risk ■Perform cost-benefit of safety measures to find optimal solution ■Estimate global cost of climate change induced flooding Contains Global (Inland) flood and storm surge model

## Are up and running Uses global data bases (weather forecast input, global bathymetry and DEM) Provides surge and an estimates of flooding Can be used to compute hazard with certain return periods (not in real time) Deltares