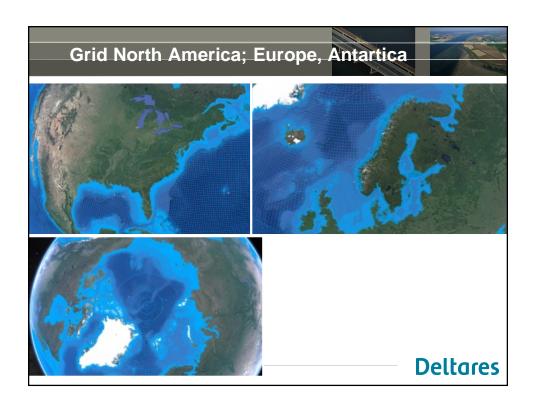

## Demonstrate current and future coastal flood, and river flood risk WITH THIS INFORMATION: ■Identify and prioritize at-risk populations and assets ■Determine regional and basin-wide effect of safety measures on coastal and river flood risk ■Perform cost-benefit of safety measures to find optimal solution ■Estimate global cost of climate change induced flooding Contains Global (Inland) flood and storm surge model

## Are up and running Uses global data bases (weather forecast input, global bathymetry and DEM) Provides surge and an estimates of flooding Can be used to compute hazard with certain return periods (not in real time) Deltares