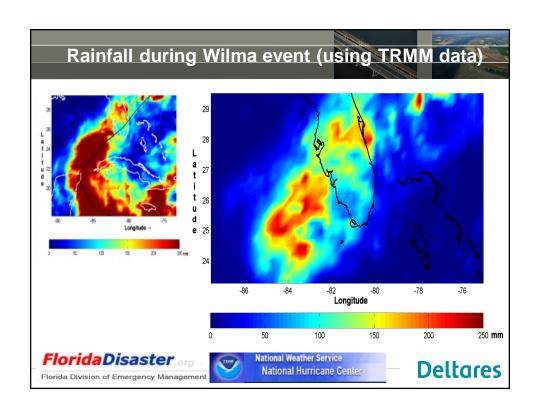

## Demonstrate current and future coastal flood, and river flood risk WITH THIS INFORMATION: ■Identify and prioritize at-risk populations and assets ■Determine regional and basin-wide effect of safety measures on coastal and river flood risk ■Perform cost-benefit of safety measures to find optimal solution ■Estimate global cost of climate change induced flooding Contains Global (Inland) flood and storm surge model











## Are up and running Uses global data bases (weather forecast input, global bathymetry and DEM) Provides surge and an estimates of flooding Can be used to compute hazard with certain return periods (not in real time) Deltares