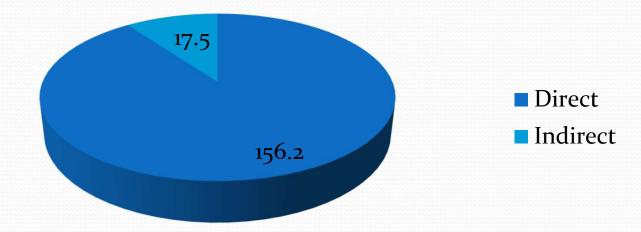

# 2015 Expenses in USD \$

| Direct Costs | Travel                | 127,557  | Indirect Costs  | Currency Exchange | 10,875 |
|--------------|-----------------------|----------|-----------------|-------------------|--------|
|              | Consultant            | 20,500   |                 | Support Costs     | 6,614  |
|              | JCOMM IT Support      | 20,000   |                 |                   |        |
|              | Iridium Pilot Project | 13,119   |                 |                   |        |
|              | Capacity Building     | 2,000    |                 |                   |        |
|              | Credits               | (26,953) |                 |                   |        |
| Total Direct |                       | 156,223  | Total Indirects |                   | 17,489 |