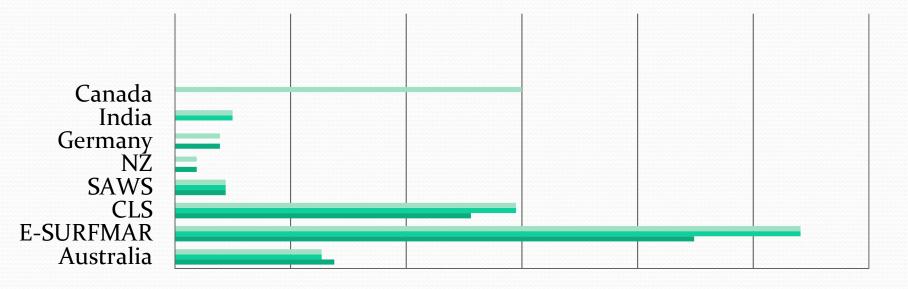

## 3 – Year Contributions Table (\$)

|      | 0.0            |                  | 10.0 20 |      | 0.0 30.0 |        | 40.0   | 50     | .0 | 60.0 |   |
|------|----------------|------------------|---------|------|----------|--------|--------|--------|----|------|---|
| A    | ustra <b>B</b> | E-<br>JRFM.<br>R | ACLS    | SAWS | NZ C     | German | yIndia | Canada |    |      |   |
| 2017 | 12.7           | 54.1             | 29.5    | 4.4  | 1.9      | 3.9    | 5.0    | 30.0   |    |      |   |
| 2016 | 12.7           | 54.1             | 29.5    | 4.4  | 0.0      | 0.0    | 5.0    | 0.0    |    |      |   |
| 2015 | 13.8           | 44.9             | 25.6    | 4.4  | 1.9      | 3.9    | 0.0    | 0.0    |    |      | 0 |